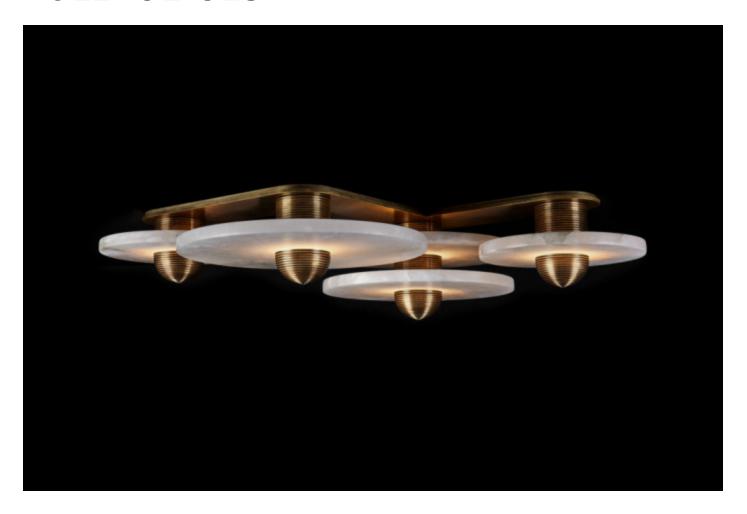

## **BY APPARATUS STUDIO**

The translucent alabaster planes of the median shapes are intersected by a fluted brass form, referencing traditional Middle Easter Jewellery while pushing it through a futurist lens. The stone glows from a light source that remains hidden, illuminating the relationship between the solid and the permeable.