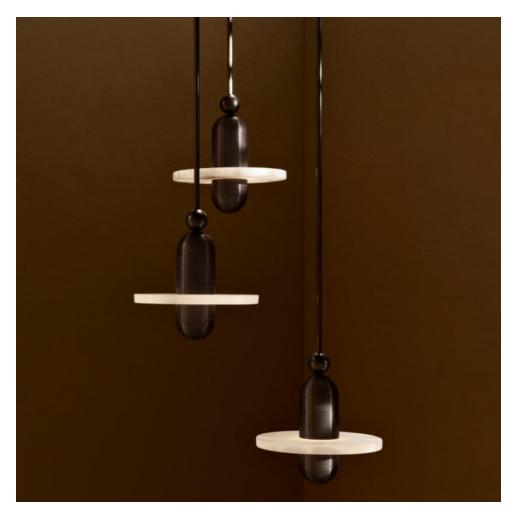

## **BY APPARATUS STUDIO**

The translucent alabaster planes of the median shapes are intersected by a fluted brass form, referencing traditional Middle Easter Jewellery while pushing it through a futurist lens. The stone glows from a light source that remains hidden, illuminating the relationship between the solid and the permeable.