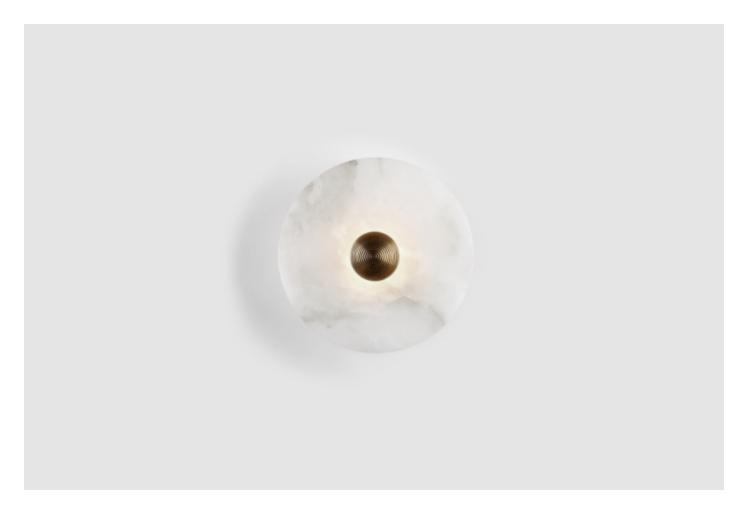

## **BY APPARATUS STUDIO**

The translucent alabaster planes of the median shapes are intersected by a fluted brass form, referencing traditional Middle Easter Jewellery while pushing it through a futurist lens. The stone glows from a light source that remains hidden, illuminating the relationship between the solid and the permeable.