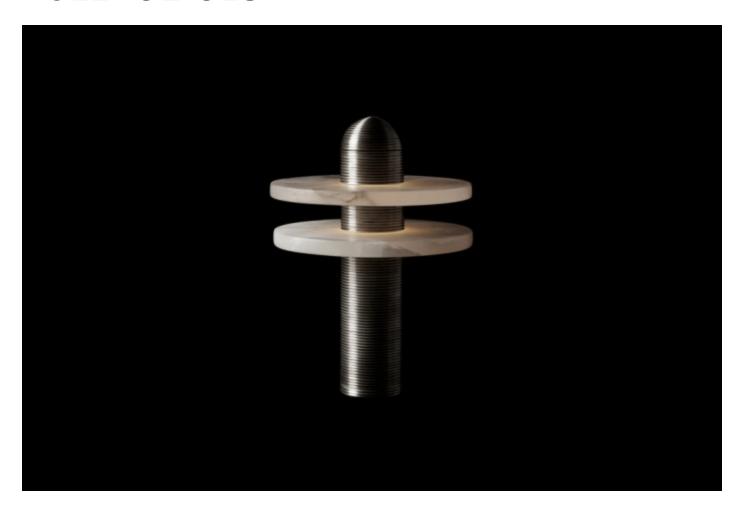

## **BY APPARATUS STUDIO**

The translucent alabaster planes of the median shapes are intersected by a fluted brass form, referencing traditional Middle Easter Jewellery while pushing it through a futurist lens. The stone glows from a light source that remains hidden, illuminating the relationship between the solid and the permeable.