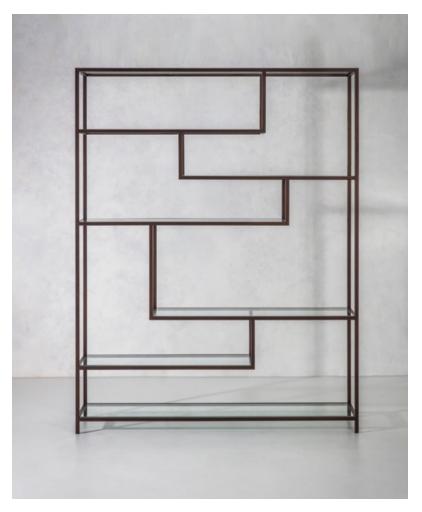

# MELROSE SHELF

## **BY TOM FAULKNER**

A playful shelf with solid lines that make a real impact; it is smart, elegant and practical and looks equally good in both a traditional and contemporary interior. The Melrose shelf is endlessly versatile – the height and number of shelves can be adjusted to suit your requirements. The frame is available in a selection of our standard and specialist finishes (as well as polished stainless steel).