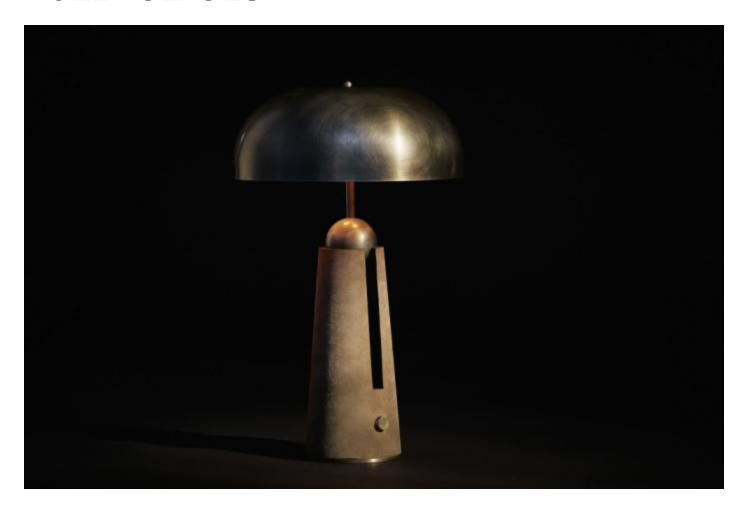

#### **BY APPARATUS STUDIO**

The Metronome table lamp, by Apparatus, evokes the measure and balance of it's namesake. The patinated brass sphere perches atop the conical base, which is hand-wrapped calf suede to provide a lush tactile contrast. A channel in the firmly grounded base reveals an intimate connection between the two forms. A dimmer knob it set into the base.