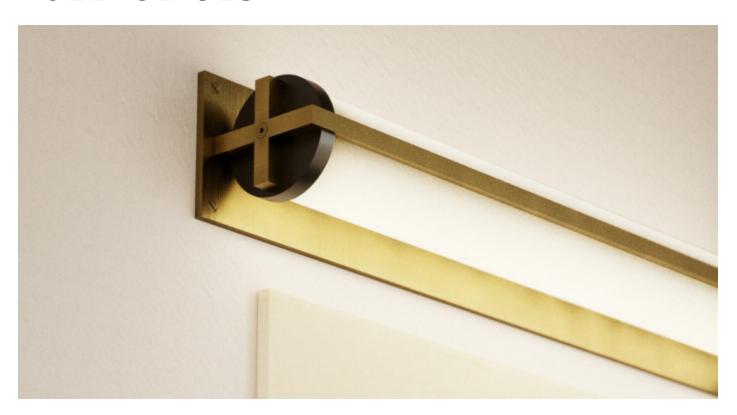

## **BY JUNIPER**

The Metropolis Wall Sconce is defined centrally by its iconic Metropolis Collection cylindrical motifs. With a newly introduced backing plate to mount the Metropolis to surfaces, the Metropolis Wall Sconce is offered in a variety of custom options to fit any setting.