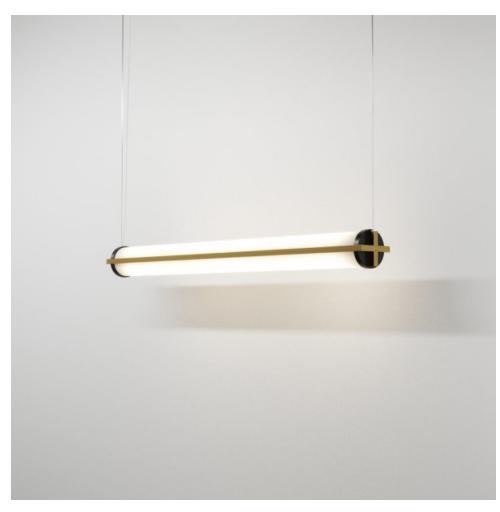

### BY <u>JUNIPER</u>

Born out of a happenstance collaboration between Juniper Design Studio and designer David Meckley, Metropolis has grown from custom lighting solution into a full residential and architectural lighting collection. Metropolis, in its simplest form, is a medley of suspended, precision-machined LED light modules.

#### Dimensions

36"L x 3.5"D 48"L x 3.5"D

#### **Material Options**

Body: Aluminum, Frosted Acrylic, Steel Finish: Satin Brass, Satin Aluminum, Polished Aluminum