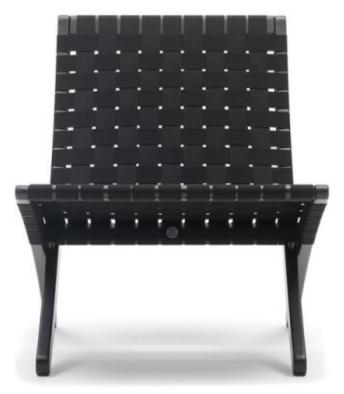

### **Material Options**

The frame is available in a variety of finishes in oak. Other options include natural and black webbing.