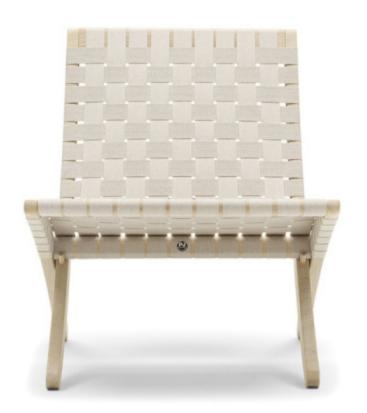

### **BY CARL HANSEN & SON**

The perfect extra seat, the MG501 Cuba Chair offers a light, flexible folding design that can easily be placed in a stand on the floor or hung on the wall for storage. The Cuba Chair is built upon a solid oak wood frame, with cotton girths woven around the frame forming a comfortable seat and back and providing excellent support as they gently follow the body's contours.

#### **Dimensions**

24"W x 31.5" D x 30" H, Seat Height:15.5"

### **Material Options**

The frame is available in a variety of finishes in oak. Other options include natural and black webbing.