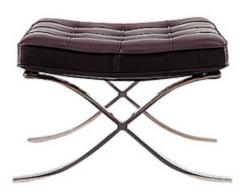

## MIES BARCELONA STOOL

## **BY KNOLL**

The Barcelona Stool features the pure compositional structure that now epitomizes Modern architecture. The stainless steel frame is welded in single piece construction for ultimate durability. Individual leather panels are cut, hand-welted and hand-tufted. Panels and buttons are crafted from a single hide. Stainless steel and chrome frames are hand-buffed to a mirror finish. Knoll Studio logo and Ludwig Mies van der Rohe's signature stamped into the frame of each piece.