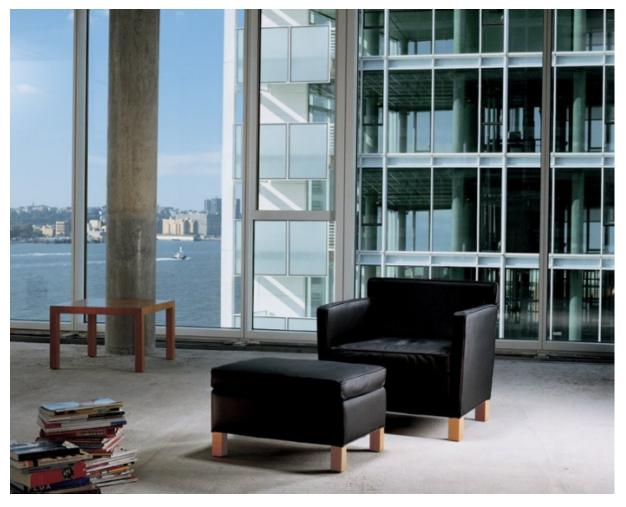

# MIES KREFELD LOUNGE & OTTOMAN

### **BY KNOLL**

Designed in 1927, the Krefeld Collection features the pure composition and sobering simplicity characteristic of all of Mies van der Rohe's work. The classic detailing, clean lines and exceptional comfort make the Krefeld Collection at home in any décor.

#### **Dimensions**

Chair: 32"W x 27"D x 30"H, Seat Height: 17.5", Arm Height: 25"

Ottoman: 26"W x 20.5"D x 17.5"H

#### **Material Options**

Available in a selection of Knoll fabrics or Spinneybeck leathers

Legs are available in a range of colours: Red, Black, Chrome

Legs are die-cast aluminum with polished chrome or

powder coat paint finish