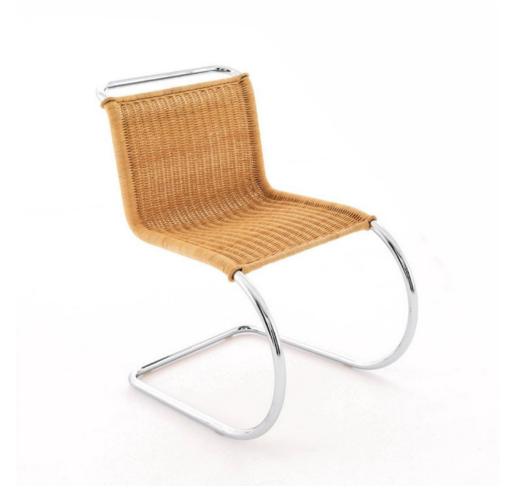

### **BY KNOLL**

The MR Collection represents some of the earliest steel furniture designs by Mies van der Rohe. The material choice was inspired by fellow Bauhaus master Marcel Breuer, while the forms are thought to be modern derivatives of 19th century iron rocking chairs.

### **Material Options**

 $\label{thm:continuous} A vailable in 3 Spinneybeck \verb§® cowhide belting leathers:$ 

Black, Light Brown, White Beige

Now available in rattan

Leather laces wrap around the frame to connect the seat

slings to the frame

Frame is seamless tubular polished chrome

The KnollStudio logo and signature of Ludwig Mies van der

Rohe are stamped on each piece