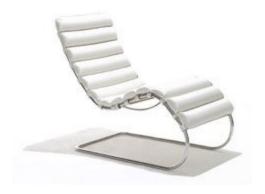

# MIES MR CHAISE LOUNGE

## **BY KNOLL**

The MR Collection represents some of the earliest steel furniture designs by Mies van der Rohe. The material choice was inspired by fellow Bauhaus master Marcel Breuer, while the forms are thought to be modern derivatives of 19th century iron rocking chairs. Available in standard and adjustable chaise lounges.

#### **Dimensions**

23.5" W x 47.5" D x 37.5" H

### **Material Options**

All pieces made with tubular and rectangular stainless steel with a polished finish Cowhide straps or sandwiched straps Upholstery options: Spinneybeck leathers (Customer's own material can not be us