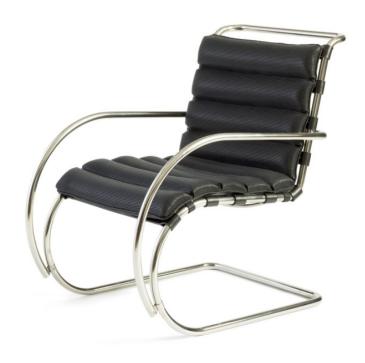

## MIES MR LOUNGE CHAIR

## **BY KNOLL**

Inspired by the lines of tubular iron rockers designed in Europe during the mid-19th century, Mies van der Rohe elevated industrial materials to art. Collection includes standard and adjustable chaise lounges, chairs with and without arms and a side table.

## **Dimensions**

Armless Lounge Chair: 23 .5"W x 34.5"D x 33"H, Seat Height: 16" Lounge Chair with Arms: 25.5"W x 36.5"D x 33"H, Seat

Heights: 16"

## **Material Options**

All pieces made with tubular and rectangular stainless steel with a polished finish Cowhide straps or sandwiched straps Available in a wide range of Spinneybeck leathers