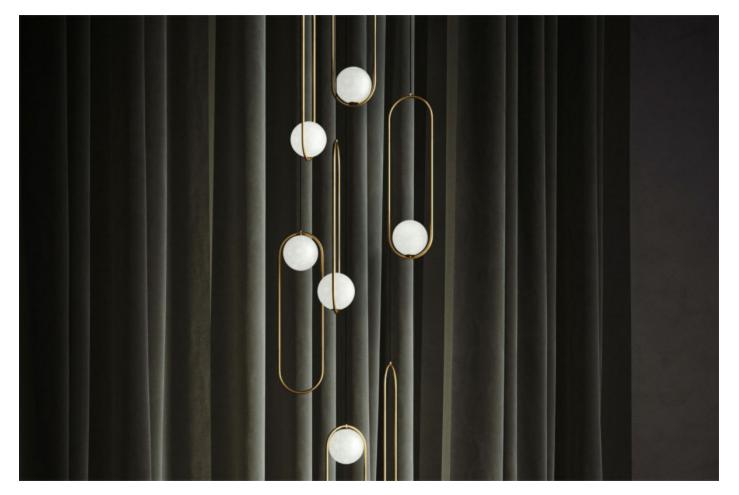

### BY MATTHEW MCCORMICK STUDIO

A labour of love, Mila was realized through the marriage of hand-blown artisan glass balanced with the soft geometry of its delicately bent form. Simple and elegant, the glow of Mila's pearl-like spheres hang in beautiful harmony within nests of precious metal. A timeless and elegant piece, Mila is ideal in both commercial and domestic settings, defined by McCormick's signature graphic language.