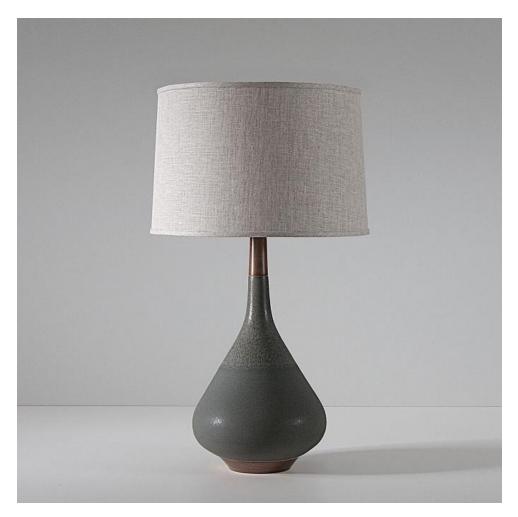

# MILLER TABLE LAMP

## **BY STONE & SAWYER**

Handcrafted stoneware table lamp with a choice of glazed, metal and wood finishes.

### **Material Options**

Handcrafted stoneware lamp body available in Fossil Gray, Pigeon, White Quartz, Charcoal, Anthracite, and Obsidian. The Miller table lamp is available in Walnut, ebonized Walnut, or White Oak along with hand finished blackened brass or satin brass hardware. Lampshades are 100% natural linen in cream or natural.