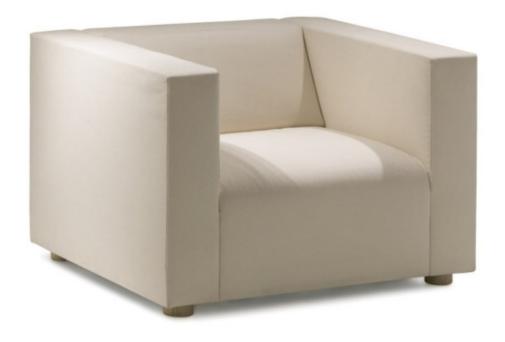

## MINDEL SM1 LOUNGE CHAIR

## **BY KNOLL**

The quiet lines and chic simplicity of the Shelton Mindel SM1 Lounge Collection create a unified landscape of order, enclosure and intimacy. The integrated cushions add to the cohesive appearance and make for easy maintenance, ideal for heavy use applications.

## **Dimensions**

 $39.5\text{"W} \times 32.5\text{"D} \times 25.5\text{"H},$  Seat Height: 15.5", Arm Height:25.5"