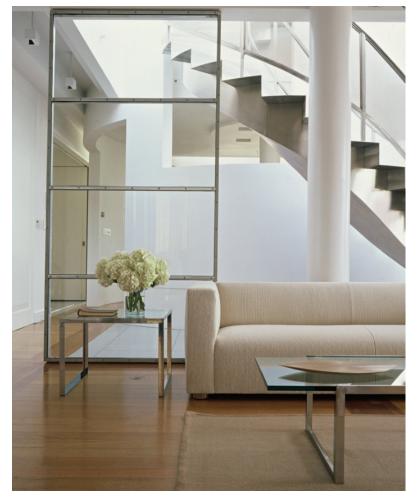

# MINDEL SM1 SETTEE & SOFA

## BY KNOLL

The quiet lines and chic simplicity of the Shelton Mindel SM1 Lounge Collection create a unified landscape of order, enclosure and intimacy. The integrated cushions add to the cohesive appearance and make for easy maintenance, ideal for heavy use applications.