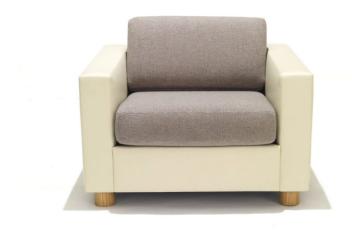

## **BY KNOLL**

The Shelton Mindel SM2 Lounge Collection creates an optimally-scaled furniture landscape based on the cube. The contrast between the geometric, tailored outer shell and the relaxed interior cushions distinguishes the design and helps bridge the gap between hard and soft aesthetics.

## **Dimensions**

 $39.5\text{"W} \times 36.5\text{"D} \times 29\text{"H, Seat Height:18", Arm Height: 24"}$ 

## **Material Options**

Available in a range of Knoll Fabrics & Spinneybeck® leathers

Legs available in Ash hardwood stained with Clear Oak or Ebonized finish. Also available in polished stainless steel