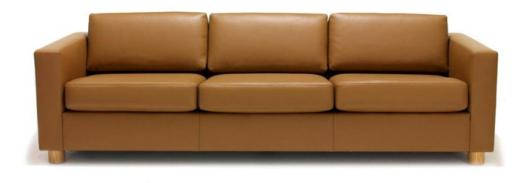

## MINDEL SM2 SETTEE & SOFA

## **BY KNOLL**

The Shelton Mindel SM2 Lounge Collection creates an optimally-scaled furniture landscape based on the cube. The contrast between the geometric, tailored outer shell and the relaxed interior cushions distinguishes the design and helps bridge the gap between hard and soft aesthetics.

## **Dimensions**

Settee: 66.5"W x 36.5"D x 29"H, Seat Height: 18", Arm Height: 24"

Sofa: 93.5" x 36.5"D x 29"H, Seat Height: 18", Arm Height: 24"

## **Material Options**

Available in a range of Spinneybeck® leathers Legs available in Ash hardwood stained with Clear Oak or Ebonized finish. Also available in polished stainless steel