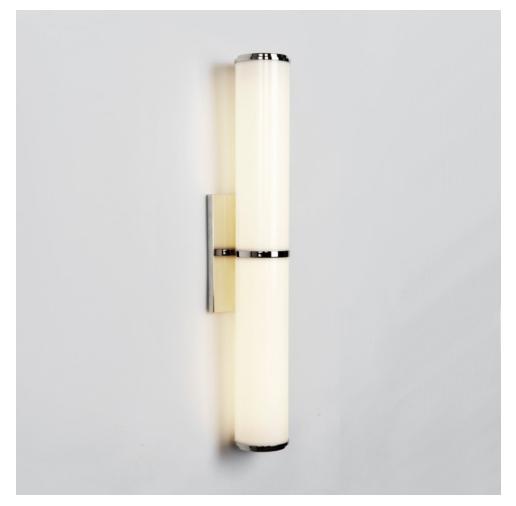

## MINI ENDLESS SCONCE

### BY <u>ROLL & HILL</u>

Like Endless, Jason Miller's Mini collection was originally conceived to be a light fixture as architectural element. However, the scale and construction of Mini is inspired by wooden ship's masts. Before advanced materials and industrial production, wooden sailing ships were the engineering marvels of their time. By necessity, the construction was as inventive as it was beautiful.

#### Dimensions

W 5" x D 3.5" x H 21.5"

#### **Material Options**

Black, bronze, and polished brass.

#### Lamping

LED | 13 Watts | 500 Lumens | 2700 Kelvin | 50,000 Hour Bulb Life | Dimmer: ELV