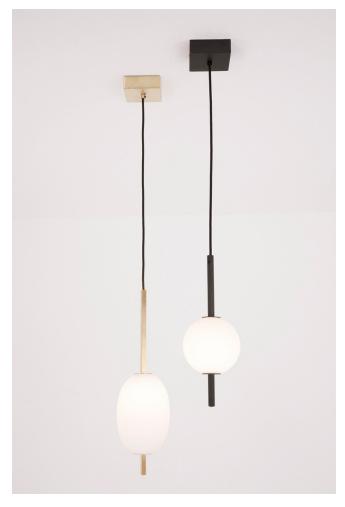

#### **BY ATELIER DE TROUPE**

The Miro 1 pendants are made of a brass square stock. Finish options are pure unfinished brass or blackened brass. The Miro glass shades are hand blown, sand blasted, and oiled. The wire is black cloth covered and can be ordered to a custom length.

#### **Dimensions**

Round Pendant: W 6in (15.25cm) x D 6in Blackened Brass, Black Cloth Cord (15.25cm) x H 12.5in (32cm) Oval Pendant: W 6in (15.25cm) x D 6in (15.25cm) x H 18.5in (47cm) OAH 72in (183cm) unless otherwise specified

### **Material Options**

Handblown White Sandblasted Glass