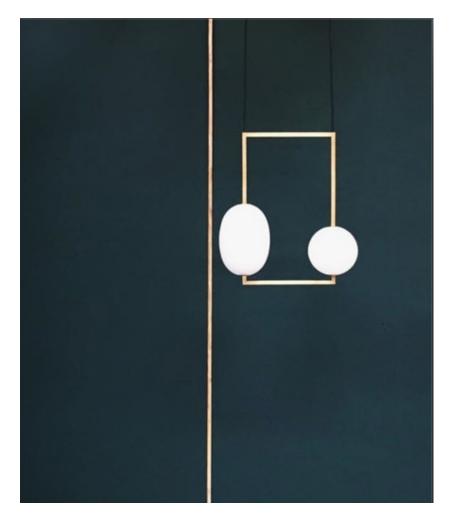

## **BY ATELIER DE TROUPE**

The Miro 2 comprises of two glass shades, one round and one oval, mounted on a single frame of brass square stock. Finish options are pure unfinished brass or blackened brass. The Miro glass shades are hand blown, sand blasted, and oiled. The wire is black cloth covered and can be ordered to a custom length.

### **Material Options**

W 17.5in (44.5cm) x D 6in (15.25cm) x H Blackened Brass, Black Cloth Cord Handblown White Sandblasted Glass