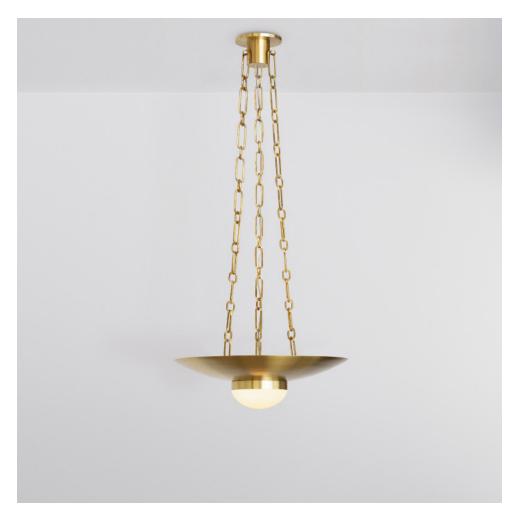

# **MIRRO**

### **MADE BY BY RILOH**

Mirro is a hanging finished metal pendant with frosted glass half orb

#### **Dimensions**

Canopy 5.625"
Diameter 18"
Body Height 4,95"
Min. height 15" Max Height Unlimited

### **Material Options**

Black, Matte White Premium 1: Aged Brass, August Brass, Black Brass, Aged Pewter

Premium 2: Brushed Nickel, Two-Tone

Finish

Glass: Frosted