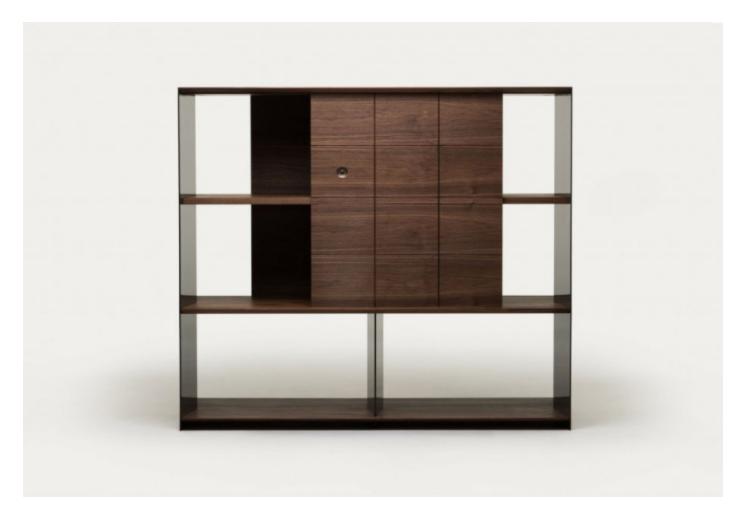

### **BY DE LA ESPADA**

Mitch is a cabinet system made from solid hardwood and painted HDF. The lightweight appearance of the cabinet belies the robust structure. Inspired by traditional Venetian doorbells, burnished brass is used for the door pull, for an exciting contrast of materials that nods to the designer's heritage.

#### **Dimensions**

W56 × D21 2/3 × H49 "

### **Material Options**

Available in American black walnut, American white oak, or European Ash in a range of finishes. Frame in painted HDF in a choice of our full range of colours with a satin matte or gloss finish. Two internal storage boxes in black dyed wood composite with an oil and wax finish. Two sliding doors. Burnished brass detailing.