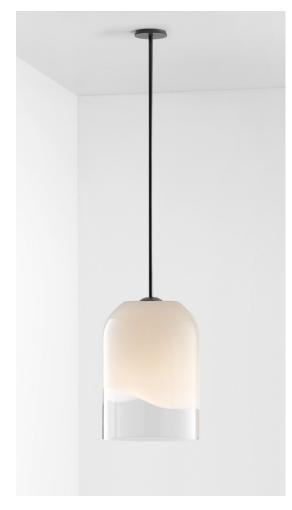

## MONI PENDANT by articolo studios

Moni is defined by its fluid form created using a handcrafted artisanal technique refined over generations.

### Dimensions

Extra Large Pendant: H19.69" x Ø11.8" glass shade 56" standard drop length mounting plate included to fit 4" square Jbox 9.5 lbs Large Pendant H10.4" x Ø7" glass shade 15.75" 63" rod length 46.3" standard drop length mounting plate included to fit 4" Jbox 9.5 lbs

#### **Material Options**

Fitting Finishes: Brass Black Ace Powder Coat White Powder Coat Black Powder Coat Shade Colours Clear and White