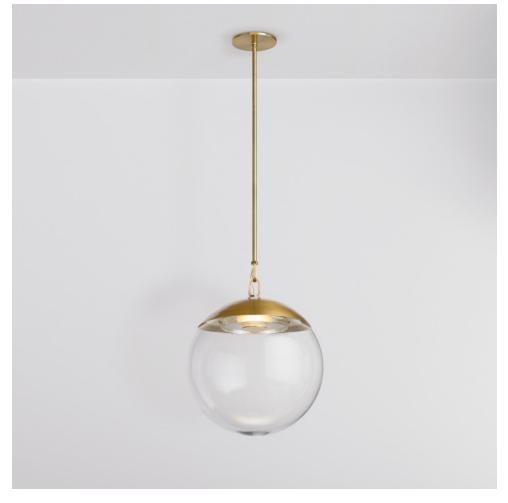

# MADE BY BY RILOH

Mono is a single globe finished metal and glass pendant.

#### Dimensions

Mono 16: Canopy DIa 5.625" Globe Dia 16" body Height 20.63" Min OAH 27" Max OAH unlimited