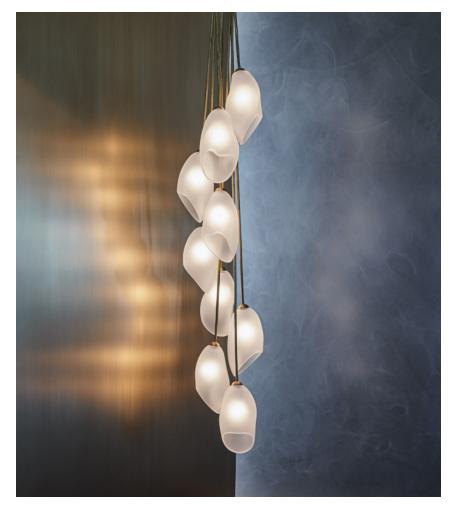

# MOON ORCHID CASCADING CHANDELIER

## BY JOHN POMP STUDIOS

Hand-blown, sculpted glass crystal pendants with solid woven metal cordage cascading from domed mounting canopy

### Dimensions

3 glass pieces - approx. overall dimensions 12"w x 20"h 5 glass pieces - approx. overall dimensions 12"w x 30"h 7 glass pieces - approx. overall dimensions 12"w x 40"h 9 glass pieces - approx. overall dimensions 12"w x 50"h Glass - approx. 9" x 5" glass dimensions may vary slightly due to handmade process