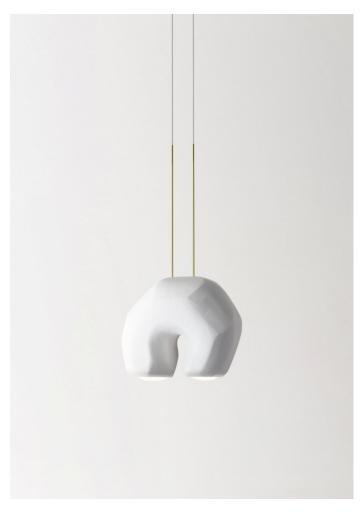

## **MOONSTONE ARCH**

### **BY GIOPATO & COOMBES**

Moonstone is a collection of multifaceted pendant lamps inspired by organic rock sculptures: horseshoe-shaped, oval-looking, elongated or facet dome.

#### **Dimensions**

Click here for more detailed information: Handmade fiberglass W19" x D9" x H33" with marble dust finis 35"-173" Drop height range thermoformed glass with marble dust finis thermoformed glass with marble dust finis the moformed glass with marble dust finis the moformed glass with marble dust finis the moformed glass with marble dust finished and the moformed glass with the moformed glass with