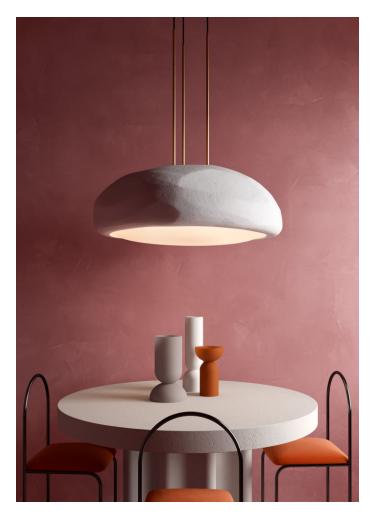

# **MOONSTONE DOME**

### **BY GIOPATO & COOMBES**

Moonstone is a collection of multifaceted pendant lamps inspired by organic rock sculptures: horseshoe-shaped, oval-looking, elongated or facet dome.

#### **Dimensions**

Click link on website for more detailed information:

Dome 70: W27.5" x D27" x H29.5" Dome Linen 90: W35.5" x D32" x H30" Dome Linen 140: W55" x D49" x H39"