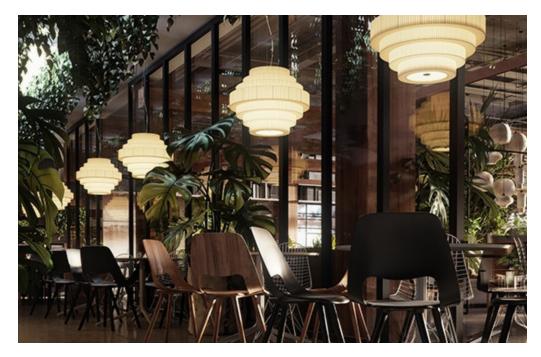

## BY <u>BOVER</u>

MOS is a generous rhomboidal structure made of handmade ribbon shades. Its timelessness and great versatility allow it to be installed in all types of environments; both residential and commercial.

Lamps in big format, warm light, big balls with circular shape that fill the space and become high decorative elements with high light comfort. Due to its large measures, MOS are specifically indicated to contract market and indoor use. Its structure ends with an opal white glass diffuser that blends and directs bottom light. MOS has been manually manufacted with translucent ribbon.