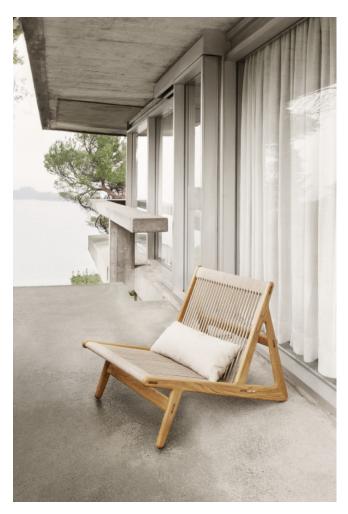

### BY GUBI

Originally conceived as a lounge chair that he could also use for meditation in his home, Rasmussen's combination of wood and rope creates a simple, flexible chair that gives a sense of both floating and connection with the ground. The open triangle frame, available in either walnut or oak, has been constructed without using a single screw, while the 90 meters of hand-woven, natural linen cord that make the seat and backrest add a lightness to the design.

Cushion Included.

### **Dimensions**

WIDTH 65 cm / 25,59 in DEPTH 88 cm / 34,65 in HEIGHT 69 cm / 27,16 in SEAT WIDTH 60 cm / 23,62 in SEAT HEIGHT 33 cm / 12,99 in

### **Material Options**

Oiled Oak or Oiled Walnut, Linen Rope Cushion included. Upholstered in Dedar Karakorum 003.