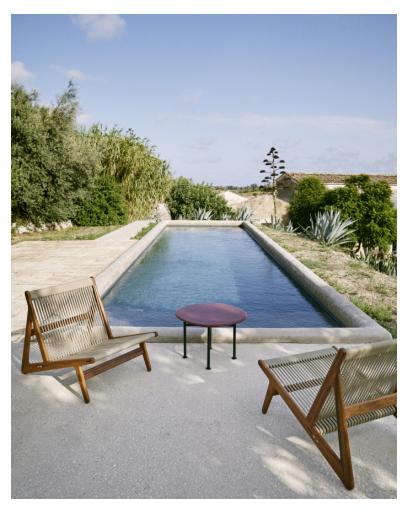

### BY GUBI

GUBI presents the MR01 Initial Outdoor Lounge Chair by Mathias Steen Rasmussen— A natural nomad moves outside. With its low-slung wooden frame and nautically evocative rope seat and backrest, Mathias Steen Rasmussen's breakthrough MR01 Initial Lounge Chair has begged to be taken outside since its creation. Two years after launch, Rasmussen and GUBI have responded to demand and developed a new variant in iroko wood, specially constructed for use outdoors. Rasmussen conceived the MR01 as a lounge chair that could be used while meditating—a comfortable, gently inclined, low lounge seat in which one could relax, feet to the floor, and relish the calming sensation of floating while remaining grounded. The lightweight chair was always intended to be versatile and nomadic, traveling easily around the home as the user wishes.