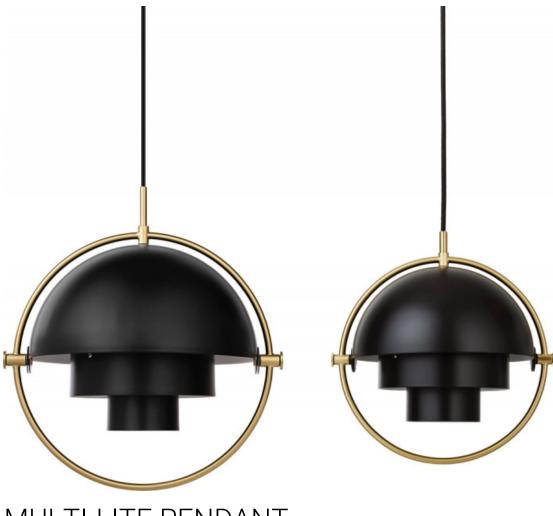

### BY <u>GUBI</u>

The Multi-Lite Pendant embraces the golden era of Danish design with its characteristic shape of two opposing outside, mobile shades that enable creating a personal installation and a wide range of lighting values in a room. By individually rotating the shades, the Multi-Lite Pendant can be transformed into multiple combinations where the light can be directed upwards, downwards or exude an asymmetrical art light.

#### Dimensions

Large: 14"H x 14"D + Cord Small: 10"H x10"D + Cord