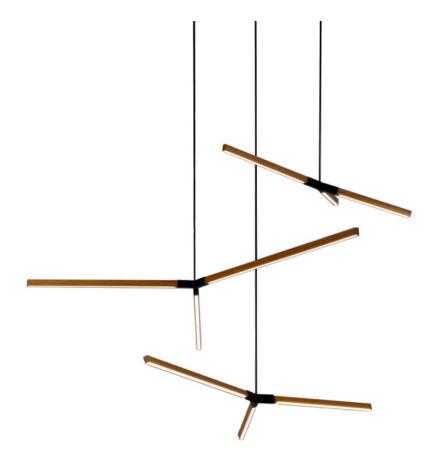

# MULTIPLE BOUGH PENDANT

## **BY STICKBULB**

Elevated, elegant and inspired by the main branch of a tree, the Multiple Bough Pendant by Stickbulb features a Y-shaped connector that joins three Stickbulbs together. Each arm of the welded steel connector is angled in two directions, creating a soaring bird-like effect. The adjustable ball-joint at the stem allows the fixtures to be dynamically posed or held level.

### **Dimensions**

79"L x 43"W x 38.2"H

### **Material Options**

Choose from a selection wood and metal finishes.