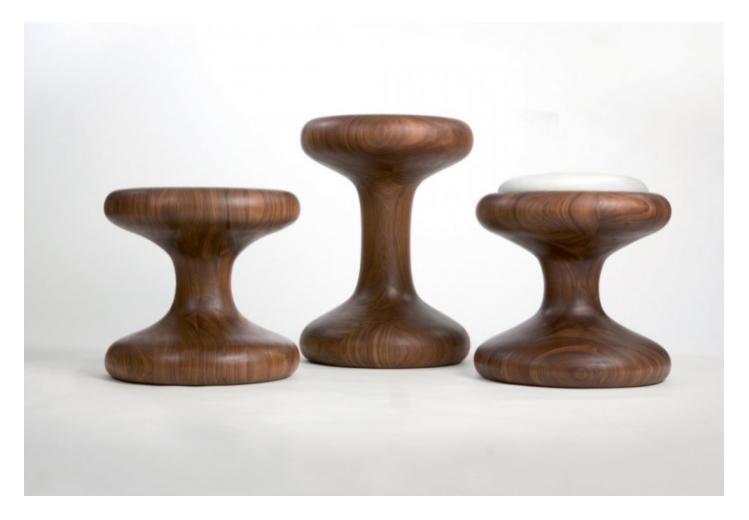

### MADE BY BY DE LA ESPADA

Mushroom Family is comprised of two tables and a stool, with impressive curves that flaunt the rich luxury of solid wood. The stool has an upholstered seat cushion for comfortable seating, while the coffee tables support black or white painted glass.

#### **Dimensions**

218S coffee table low D41 × H40 cm D16 1/7 × H15 3/4 " 218M stool D41 × H40 cm D16 1/7 × H15 3/4 " 218L coffee table high D41 × H58 cm D16 1/7 × H22 5/6 "

### **Material Options**

Available in American black walnut, American white oak, or European Ash in a range of finishes, and a range of fabric and leather options on the stool; and a choice of white or black glass on the tables.