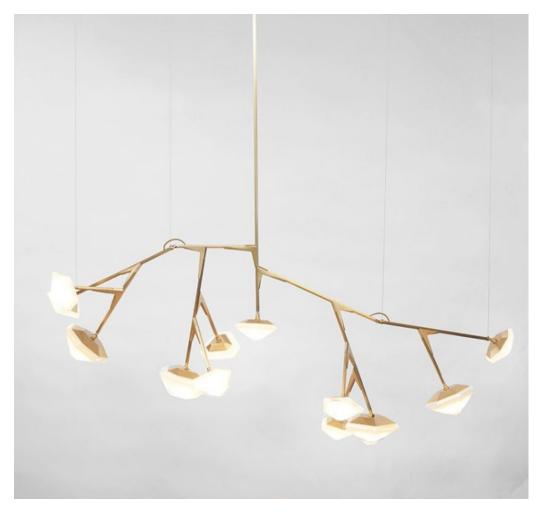

### **BY GABRIEL SCOTT**

The Myriad series is the newest addition to the GABRIEL SCOTT lighting family. Inspired by nature's bioluminescent organisms, this modular series is made up of the brand's signature doubleblown glass and satin metallic hardware. Its articulated stems carry the soft-lit pivoting heads to create a delicate, asymmetric and ever-changing silhouette.

These fine, jewel-like fixtures are offered in assorted arrangements and available in various metal and glass finishes.

#### **Material Options**

Frame: Blackened Steel, Satin Brass, Satin Copper, Satin Nickel. Blown Glass: Alabaster White