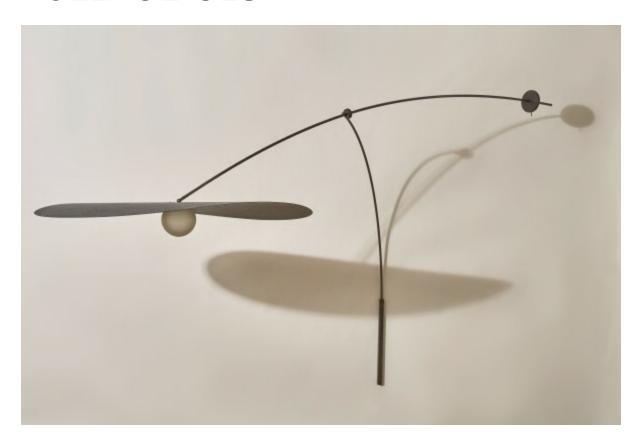

#### **BY LADIES AND GENTLEMEN STUDIO**

The Myrna Wall Mounted light is a large scale light sculpture suspended from the wall and carefully balanced on an articulating, adjustable arm. The height of the shade can be adjusted simply by moving the round counterweight along the arm. The lamp's large perforated reflector shade and handblown glass globe (by John Hogan) create a soft glow and gentle shadows which create a micro-environment around the lamp