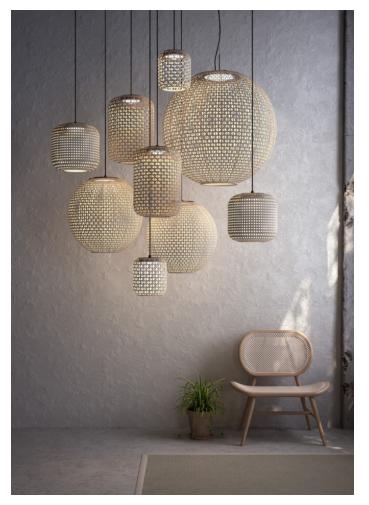

With Nans, Bover wanted to highlight the craftsmanship of the lampshades and to look for a different way of weaving by combining different colours and formats to create a true Mediterranean style.

### **Material Options**

Lamping

Available in a wide selection of sizes and shapes

Finish Available in beige, brown or red.

14 W LED / CRI: 90 / 2700K 1400 lm light source 0-10v or triac dimming