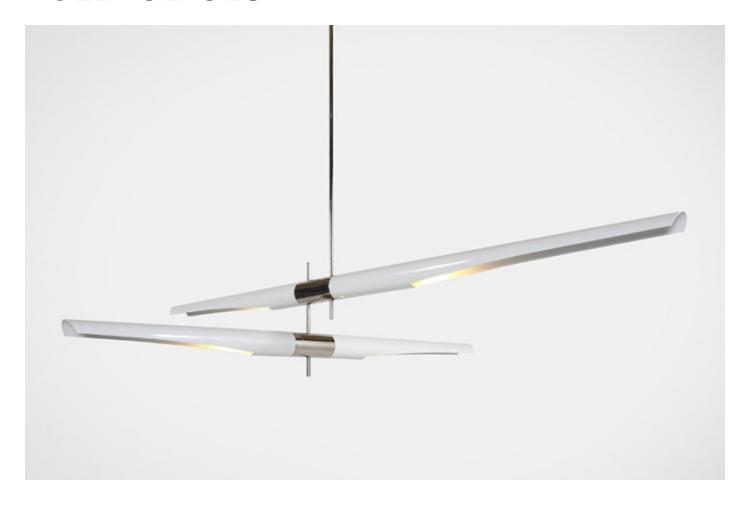

### **BY DAVID WEEKS STUDIO**

The Hennen Mobile is a suspended fixture comprised of two offset tiers suspended from a nickel-plated steel rod. Asymmetrical tiers are comprised of long and short shades that can be set to cast light up or down. Tiers scissor open when installed on site and arrangement is adjustable based on client specifications.

### **Dimensions**

Upper tier: 74.5" Lower tier: 59"

Ceiling mount diameter: 5". Minimum

overall height: 14.5" Fixture height: 13.5"

### **Material Options**

Standard Colour is White Gloss. Custom 4X T10 incandescent tubular 60W max Colours Available. Finished in Polished

Nickel.