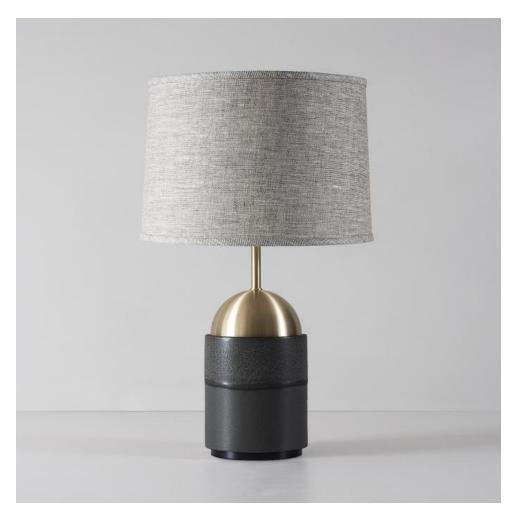

# **NOOR TABLE LAMP**

### **BY STONE & SAWYER**

Handcrafted stoneware table lamp with a choice of glazed and metal finishes.

#### **Dimensions**

Lamp - 22"H x 6"W (Height is to top of Finial once Harp is assembled to lamp) Shade - 12" x 13" x 9 1/2"

### **Material Options**

Handcrafted stoneware lamp body available in Fossil Gray, Pigeon, White Quartz, Charcoal and Obsidian. The Noor table lamp is available in Walnut, ebonized Walnut, or White Oak with satin brass hardware. Lampshades are 100% natural linen in cream or natural.