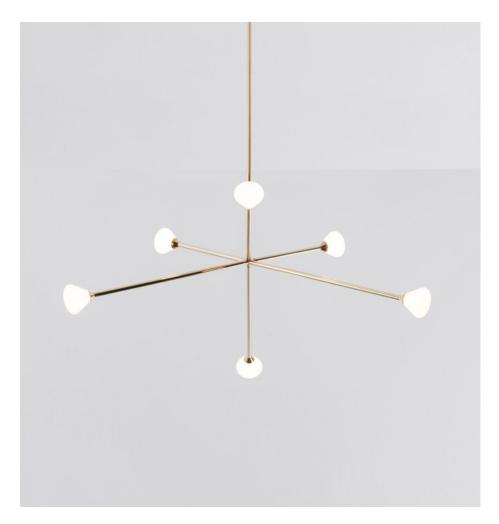

## **NOVA CHANDELIER 6 LIGHTS**

## **BY ROLL & HILL**

The Nova Chandelier is a centerpiece fixture with an elegant and energetic composition. This contemporary chandelier branches out from a central point in a pure, geometric manner. It features hand-blown opal glass shades that house powerful, dimmable LEDs.