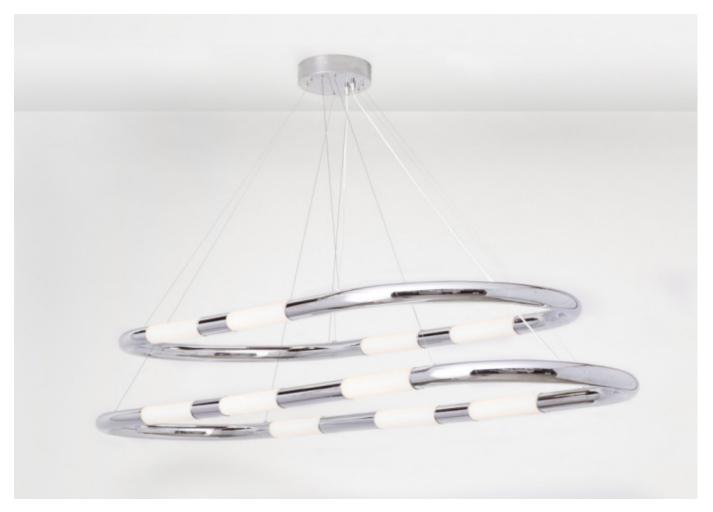

### **BY ATELIER DE TROUPE**

The Nuage series creates rhythm through a suspended circuit of precision cut aluminum and frosted glass tubing. Inspired by LA's classic Neo-noir motifs and 70's art deco revival, this pendant emanates motion, yet is fixed in space. Nuage is available in polished chrome, polished brass or black chrome, and can be specified in a variety of sizes and pairings

#### **Dimensions**

XY: W 70in (178cm) x D 23in (58.5cm) x Available in Polished Chrome or Black H 12in (30.5cm) YZ: W 77in (195.5cm) x D 28in (71cm) x White sandblasted glass shades. H 12in (30.5cm) OAH up to 72in (182.5cm)

#### **Material Options**

Polished Chrome. Steel wire, white cloth cord.

#### Lamping

(20) G9 LED bulb 4W equivalent to 40W (provided), K2700