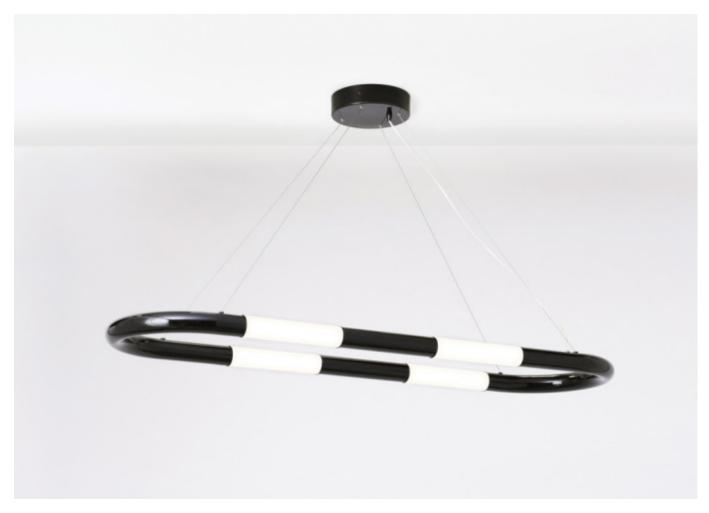

### MADE BY BY ATELIER DE TROUPE

The Nuage series creates rhythm through a suspended circuit of precision cut aluminum and frosted glass tubing. Inspired by LA's classic Neo-noir motifs and 70's art deco revival, this pendant emanates motion, yet is fixed in space. Nuage is available in polished chrome, polished brass or black chrome, and can be specified in a variety of sizes and pairings.

#### **Dimensions**

H 2in (5cm) X6: W 70in (178cm) x D 16in (40.5cm) x H 2in (5cm) OAH up to 72in (182.5cm)

#### **Material Options**

X4: W 55in (140cm) x D 16in (40.5cm) x Available in Polished Chrome, Polished Brass or Black Polished Chrome. White sandblasted glass shades. Steel wire, white cloth cord.