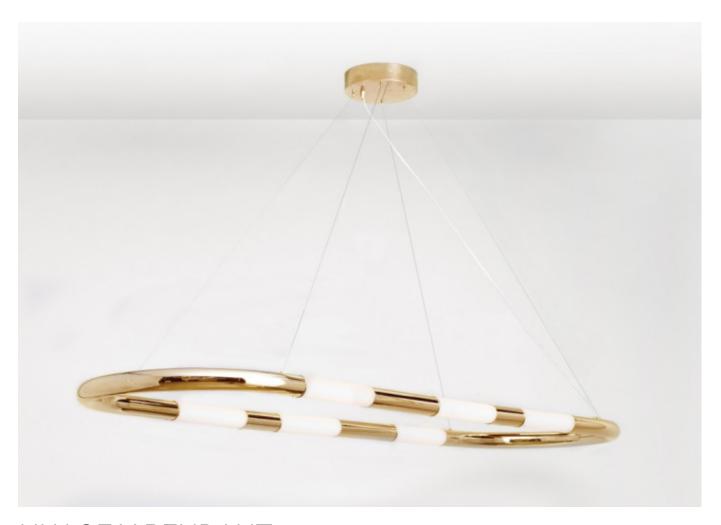

### **BY ATELIER DE TROUPE**

The Nuage series creates rhythm through a suspended circuit of precision cut aluminum and frosted glass tubing. Inspired by LA's classic Neo-noir motifs and 70's art deco revival, this pendant emanates motion, yet is fixed in space. Nuage is available in polished chrome, polished brass or black chrome, and can be specified in a variety of sizes and pairings.

#### **Dimensions**

Y4: W 62in (157.5cm) x D 23in (58.5cm) Available in Polished Chrome, Polished x H 2in (5cm) Y6: W 77in (195.5cm) x D 23in (58.5cm) x H 2in (5cm) OAH up to 72in (182.5cm)

#### **Material Options**

Brass or Black Polished Chrome. White sandblasted glass shades. Steel wire, white cloth cord.