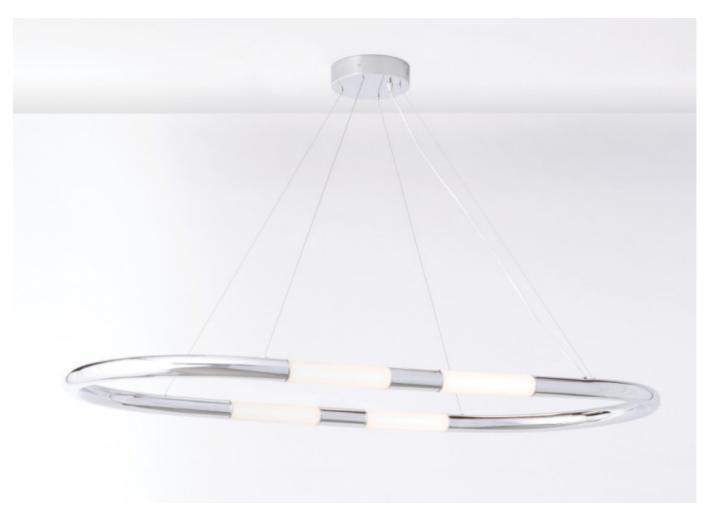

### **BY ATELIER DE TROUPE**

The Nuage series creates rhythm through a suspended circuit of precision cut aluminum and frosted glass tubing. Inspired by LA's classic Neo-noir motifs and 70's art deco revival, this pendant emanates motion, yet is fixed in space. Nuage is available in polished chrome, polished brass or black chrome, and can be specified in a variety of sizes and pairings.

### **Dimensions**

Z4: W 62in (157.5cm) x D 28in (71cm) x Available in Polished Chrome, Polished H 2in (5cm) Z6: W 82in (208.2cm) x D 28in (71cm) x H 2in (5cm) OAH up to 72in (182.5cm)

### **Material Options**

Brass or Black Polished Chrome. White sandblasted glass shades. Steel wire, white cloth cord.