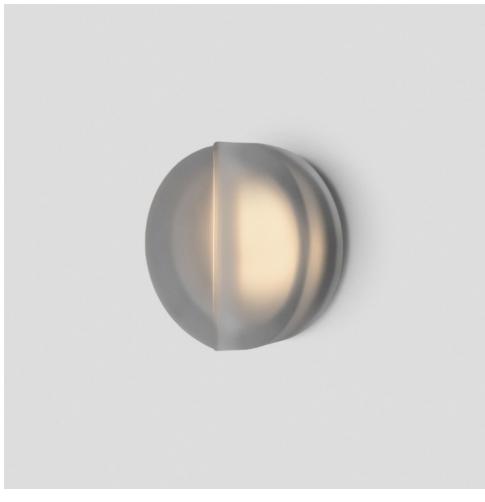

## BY ARTICOLO STUDIOS

The Occhi Maxi Wall Sconce offers a bold contrast through its circular and linear forms, evoking a natural curiosity with its presence. A solid cast glass disc, defined by a raised striking linear strip, sits against a discreet backplate, creating a subtle halo-like glow surrounding the shade when lit, while its gently tumbled satin frost face offers subtly-nuanced light refraction.