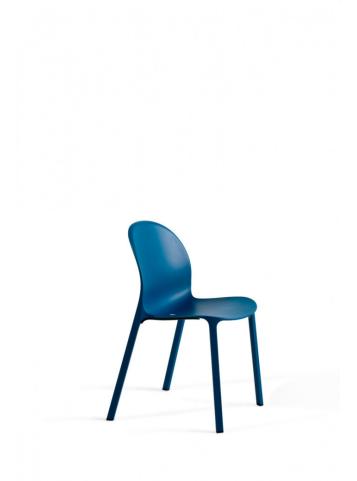

# **OLIVARES ALUMINUM CHAIR**

### **BY KNOLL**

Jonathan Olivares's meticulously executed design brings a refined sculptural presence to indoor and outdoor environments alike. The gracefully contoured form is carefully shaped to offer maximum comfort and the die cast aluminum shell is available in a palette of bright, contemporary colours.

#### **Dimensions**

22.5"W x 21.5"D x 32"H, Seat Height: 17.5"

### **Material Options**

Suitable for outdoor use Shell is constructed of die-cast aluminum with outdoor powder coat paint Designer's signature and the KnollStudio logo are located under the seat