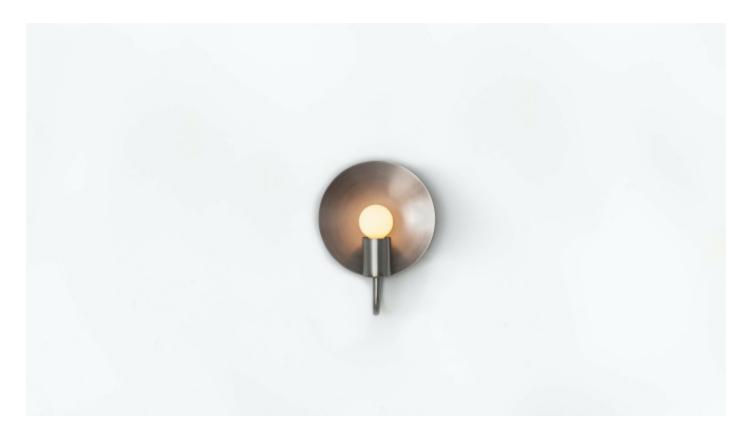

### **BY WORKSTEAD**

A fixed version of our classic ORBIT SCONCE, this ADA compliant fixture is perfectly proportioned for any space where a minimal profile is desired. A modern take on an early American candle form, the piece features a radiant disc that amplifies the glow from a single point of light.

#### **Dimensions**

Overall Height - 9" | Depth 4" | Dish Diameter 7" | Backplate Diameter 5"

#### **Material Options**

Hewn Brass, Handfinished Bronze, Brushed Nickel