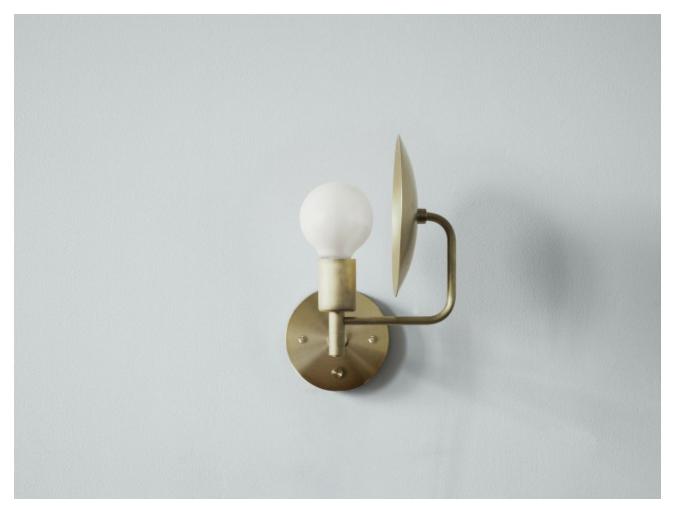

## **ORBIT SCONCE**

## **BY WORKSTEAD**

The ORBIT SCONCE is a modern interpretation of an early American candle form, radiating a warm glow from a single point of light. With a reflective disc that rotates 270 degrees, the adaptable sconce can direct or deflect light as desired. Features an integrated dimmer knob

#### **Dimensions**

Overall Height - 12" | Max Width 7.75" | Max Depth 12" | Disc Diameter 7" | Backplate Diameter 5"

### **Material Options**

Hewn Brass, Hand Finished Bronze, Brushed Nickel